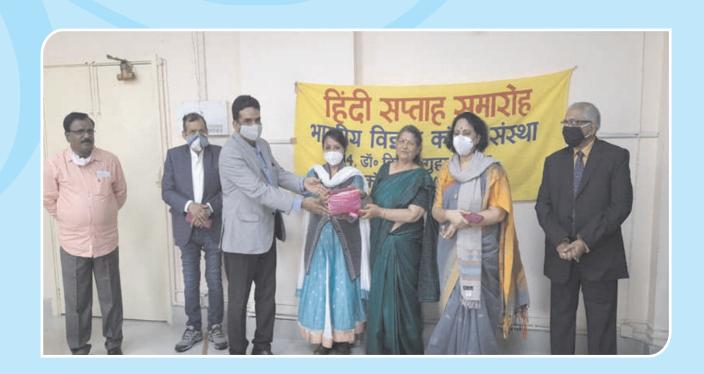

### CELEBRATION OF HINDI WEEK CEREMONY IN THE INDIAN SCIENCE CONGRESS ASSOCIATION OBSERVATION OF HINDI WEEK

Hindi week program was organized from 14<sup>th</sup> to 20<sup>th</sup> September, 2020. Hindi workshop and different competitions were organized. Inauguration of Hindi week was organized by The Indian Science Congress Association by web medium on 13<sup>th</sup> September, 2020. The chief guest of this program was Dr. Vijay Laxmi Saxena, General President, ISCA. Dr. Ashok Kumar Saxena, Former General President, ISCA; Dr. Anoop Kumar Jain, General Secretary (Scientific Affairs), ISCA; and Prof. Ranjeet Kumar Verma, Past Treasurer, ISCA were special guests. Dr. S.Ramakrishna, General Secretary (Membership Affairs), ISCA, Prof. Sheo Satya Prakash, Treasurer, ISCA and Dr. A. K. De, Advisor, ISCA were also present and all of the dignitaries delivered speeches.

Dr. Asha Pandey, Department of Sanskrit, D.G.(P.G.) College, Kanpur was the judge in the Debate Competition. The judges and joint conveners of Hindi Antakshari Competition were Dr. Pappi Mishra, Political Science Department, D.G. (P.G.) College Kanpur and Dr. Renu Dixit, HOD, Hindi Department, DAV College, Kanpur. Hindi Workshop was organized by Dr. Ramesh Verma, Hindi Department, DAV College, Kanpur. Dr. Mukulika Hitkari, HOD, Economics Department, D.G. (P.G.) College, Kanpur, and Dr. Manjula Srivastava, Hindi Department, D.G. (P.G.) College Kanpur were the joint conveners and judges of Quiz Competition.

The vote of thanks was given by Hindi Translation Officer Mrs. Debasree Dutta (Saha). The program was ended with prize distribution ceremony.