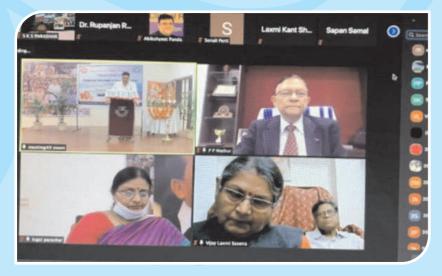

Dr. Jyana Ranjan Mohanty, Registrar, KIIT Deemed to be University, Bhubaneswar delivered the welcome address. Gracing the occasion as Chief Guest, Shanti Swarup Bhatnagar Awardee, Prof. Dr. Gopal C. Kundu, Director R & D KIIT Deemed to be University Institute of Eminence, Bhubaneswar Ex-Director, National Centre for Cell Science, Pune, delivered keynote address. This address was followed by announcement and felicitation of Online Quiz Competition and Best Innovation Award. The gathering was addressed by Dr. Chitta Ranjan Mishra, Eminent Chemical Scientist & Technologist, Columnist, Television Anchor, Author, Orator & National Science Communicator. Also organised in association with Kalinga Institute of Dental Sciences, KIIT Deemed to be University National Webinar on "Science & Technology for Atmanirbhar Bharat" on 2<sup>nd</sup> March 2021 on a combined virtual & physical platform. Inaugural address was delivered by Dr Vijay lakshmi Saxena, General President, where she spoke about the importance of science & technology for the upliftment of the students' community. Vice chancellor of KIIT deemed to be University, Prof Hrushikesh Mohanty and Dr Abikshyeet Panda, Faculty and Head of Research committee, Kalinga Institute of Dental Sciences, Prof. P. P. Mathur, Vice Chancellor, Birla Global University & Former General Secretary, Scientific activities ISCA delivered lectures, There were two technical sessions The event was concluded with an expression of gratitude by Dr. Dhirendra Singh, Faculty, Kalinga Institute of Dental Sciences.