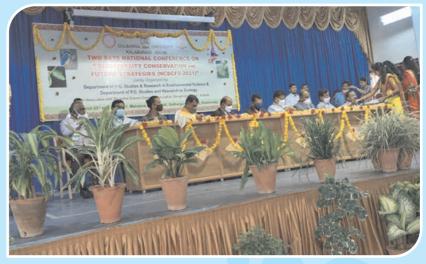

#### BANGALORE CHAPTER Convener: Prof. Gangadhar

Organized International webinar on Covid-19 Pandemic on 4th July 2020. Dr. Vijay Laxmi Saxena, General President, ISCA inaugurated the webinar and spoke on the devastating effects caused by Corona Virus. Prof. K. S. Rangappa, immediate Past General President, delivered the key note address. Prof. Sushma Yadav, Vice Chancellor, BPS Women University, Haryana, Dr. Mohanbabu, from the University of Nottinghan (UK), Prof. Mauricio Martinelli Lupen from Israel, Prof Nitin N. Nagarkar from AIIMS Raipur participated in the webinar. National Science Day was Celebrated on 1<sup>st</sup> March 2021 in association with Oxford College of Science, Bangalore. Prof. K. S. Rangappa, the Chief Guest on the occasion spoke on the future of science in India and stressed upon the need for innovation in this field to move towards a more evolved society. On the occasion a virtual talk was arranged on understanding light an endless pursuit by Dr. Harsha Wardhan Wanare from IIT, Kanpur. In addition E-Poster competition & Student symposium on the theme "Scientific Journey of Nobel Laureates" was arranged. On 23<sup>rd</sup> & 24<sup>th</sup> March 2020-21, two days National Conference was organized in association with the Dept. of Zoology, Gulbarga University on "Biodiversity Conservation & Future Strategies". Prof Dayanand, the Vice-Chancellor of Gulbarga University presided over the function. Prof. E. Puttaiah former Vice-Chancellor inaugurated the conference. Other dignitaries who graced occasion included Dr. Gowrishankar, Founder Director of Kalinga Centre for Rainforest Ecology, Prof K. C. Moite Dean Faculty of Science, Pune University & Prof. Raghavendra Kulakarni, Asutosh Mukherjee Fellow ISCA. Around 120 research paper on different environmental aspects were presented in addition to Plenary and invited talks.