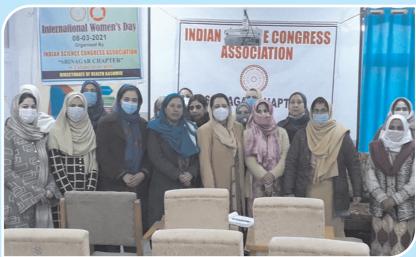

#### SRINAGAR CHAPTER Convener: Dr. Ulfat Jan

Organized International Women's Day on 8<sup>th</sup> of March 2021 in collaboration with the Directorate of Health Services, Kashmir in the auditorium of the office of the Zonal Medical Officer, Batmaloo, Srinagar. After the welcome address by the Zonal Medical Officer, Prof. Ulfat Jan Convener, highlighted the importance of the event and its need during the present pandemic times. Dr. Uffaq spoke on the rise of awareness about women equality .Dr. Asiya spoke on the representation and role of women as front line workers in the national and global Covid-19 pandemic crisis.. Other speakers included Dr. Mudasir, Dr. Sameena Jan, Dr. Bilquis, Dr. Muzamil, Dr. Rukaya, Dr. Anita and others. Dr. Sameena Jan, Zonal Medical Officer presented the vote of thanks. More than 50 female delegates from different associated Health centers participated Besides, Also organized a Plantation Drive in collaboration with Maxwell Institute of Education, Pulwama on 22<sup>nd</sup> March 2021 and planted more than 500 saplings in the vicinity of the Institution owned by Forest Department.