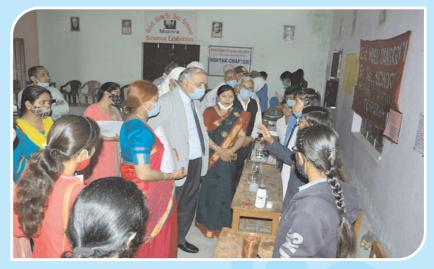

#### **ALLAHABAD CHAPTER**

Convener: Prof. I. R. Siddiqui

Organised two days national seminar on "Science and Technology in the service of common man" between March 17-18, 2021. Dr.(Mrs.) Vijay Laxmi Saxena, General President of ISCA was Chief Guest and Dr. A. K. Saxena, Former General President of ISCA was Guest of Honour on the occasion of inauguration of the seminar. Science Model Exhibition and debates on "Science and Technology: Development of Nation" was organized on 25th March, 2021 for student of IX, X, XI and XII at MRS School and college, Patel Nagar, Jhunsi, Prayagraj.