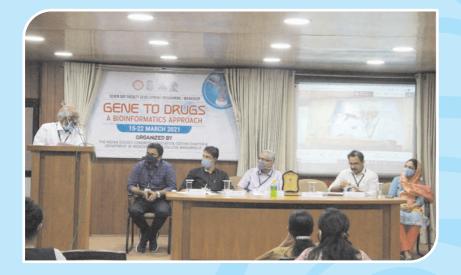

#### **COCHIN CHAPTER**

Convener: Prof. Dr. K. V. Jayachandran

Organized a webinar on Start up innovatives in Traditional Higer Education system at S. N. College, Kollam on 30 November 2020. Dr. Vijay Laxmi Saxena, General President inaugurated the webinar. Dr. Amit K De, Advisor & Former Executive Secretary ISCA spoke on spices Elixir of Life. Organised training programme on Entrepreneurship in food production and Processing for Cottage Industry for secure, Kitchen garden/ terrace farming, fish farming for health and income, Food Processing and food safety methods. of wearing mask was conducted at Seed office, Alappuzha. Mask and sanitizers were distributed. An offline farmer's meet was conducted on 21.02.2021 at Seed. 7 days workshop on Gene to Drugs: A bioinformatic Approach was organized at MES College, Ernakulam from 15 -22 March 2021, Dr. Vijaylaxmi Saxena, General President