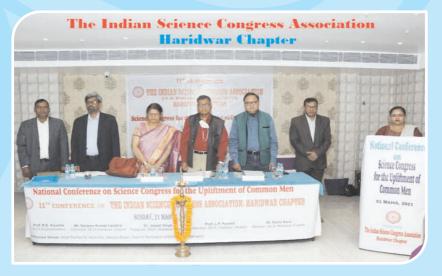

#### Convener: Mr. Sanjeev Kumar Lambha

Organised International Day of Yoga in Virtual mode, on 21st June, 2020 where more than 200 participants of Various age groups from different parts of country participated during the event. The Chapter took care of the toilet, bathroom and other works done in the village adoped in year 2015. E-Posted Competiton with a theme "science and Technology for Sustainable Development" was organized online on December 26, 2020. The National Science day was celebrated online in collaboration with FET, GKV, Innovation Cell on the theme "Future of STI: Impacts on Education, Skills and Work" on February 28, 2021. The International Women 's day was celebrated online with the theme "Women in Leadership: Achieving an equal future in a COVID – 19" on March 08, 2021. One Day conference was organized on March 21, 2021 on the theme "Science Congress for the Uplifiment of Common Men" at the Hotel Re-Genta Orkos, Motichur, Haripur Kalan, Dehradun.